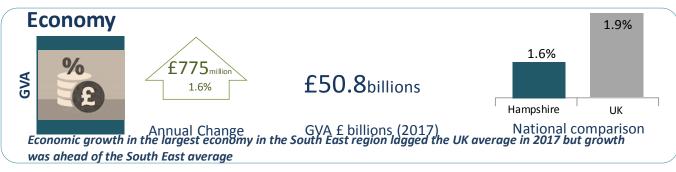

#### **Economic Overview**

Hampshire (Hampshire County Council, Portsmouth City Council and Southampton City Council areas) Source: ONS: 2017 and 2018 (latest data). 'ppts' percentage points.