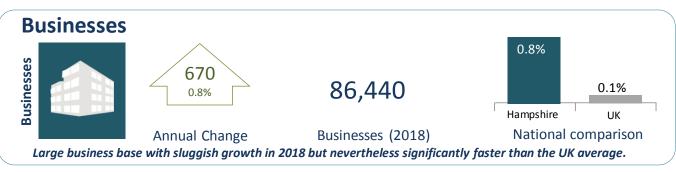

#### **Economic Overview**

Hampshire (Hampshire County Council, Portsmouth City Council and Southampton City Council areas) Source: ONS: 2017 and 2018 (latest data). 'ppts' percentage points.