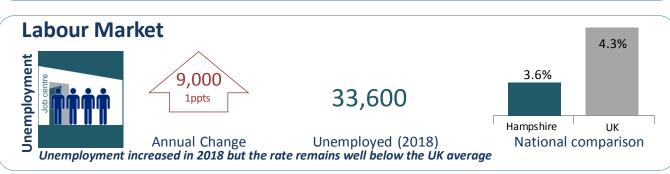

#### **Economic Overview**

Hampshire (Hampshire County Council, Portsmouth City Council and Southampton City Council areas) Source: ONS: 2017 and 2018 (latest data). 'ppts' percentage points.