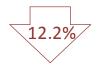

## **Tourism & Visitor Economy**

**Businesses** 

85

**Annual Change** 

6,070

% Annual Growth Business 2018

**Employees** 

3,000

**Annual Change** 

4.4%

% Annual Growth

**Employees 2017**