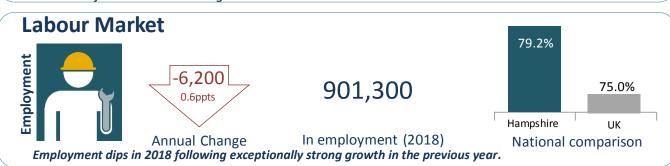

#### **Economic Overview**

Hampshire (Hampshire County Council, Portsmouth City Council and Southampton City Council areas) Source: ONS: 2017 and 2018 (latest data). 'ppts' percentage points.